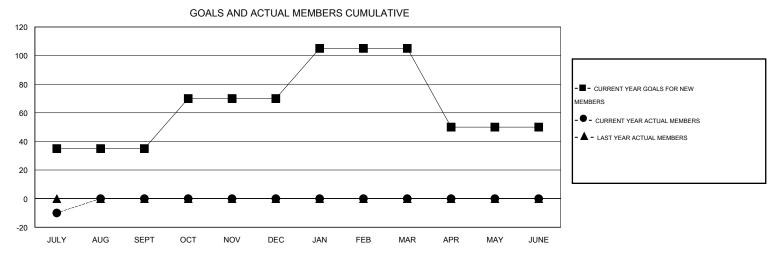

## MONTHLY MEMBERSHIP PROGRESS REPORT

District 320 B

Results as of: 7/31/2016

| GMT: OPEN             | LOCATION INDIA   |           |                  |                  |                       |                    |                                     |                    |                  |  |
|-----------------------|------------------|-----------|------------------|------------------|-----------------------|--------------------|-------------------------------------|--------------------|------------------|--|
|                       |                  | Clubs     |                  |                  | Members               |                    |                                     |                    |                  |  |
| RESULTS FOR 2016-2017 |                  |           |                  |                  | RESULTS FOR 2016-2017 |                    |                                     |                    |                  |  |
| QUARTER               | NEW CLUB<br>GOAL | NEW CLUBS | DROPPED<br>CLUBS | NET<br>GAIN/LOSS | QUARTER               | NEW MEMBER<br>GOAL | CHARTER AND<br>NEW MEMBERS<br>ADDED | DROPPED<br>MEMBERS | NET<br>GAIN/LOSS |  |
| JULY/AUG/SEPT         | 1                | 0         | 0                | 0                | JULY/AUG/SEPT         | 35                 | 75                                  | 85                 | -10              |  |
| OCT/NOV/DEC           | 1                | 0         | 0                | 0                | OCT/NOV/DEC           | 35                 | 0                                   | 0                  | 0                |  |
| JAN/FEB/MAR           | 1                | 0         | 0                | 0                | JAN/FEB/MAR           | 35                 | 0                                   | 0                  | 0                |  |
| APR/MAY/JUNE          | 1                | 0         | 0                | 0                | APR/MAY/JUNE          | -55                | 0                                   | 0                  | 0                |  |